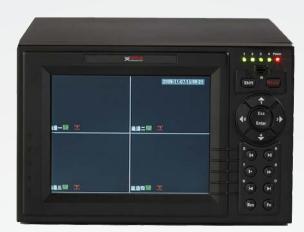

## **Main Features**

- 4 channel ATM specific standalone DVR
- Up to 4 cameras with SXGA(1280×1024) display
- H.264 video compression algorithm ideal
- Each channel at CIF and special channel at D1 recording
- Dual encoding streams supported
- TV(BNC)/VGA/HDMI synchronous video output
- Live, recording, playback, backup & remote access
- 4 channel simultaneous playback
- Smart video detection: MD, camera blank, video loss
- 3D intelligent positioning with PTZ dome
- Easy backup: USB devices, network download

- Alarm triggering screen tips, buzzer, PTZ, e-mail, FTP upload
- Up to 4 SATA HDDs, 1 eSATA, 2 USB2.0
- Built-in web server, multi-DVR client, DMSS & CM

| Specification             | CP-0402HL5-U                                                                                                                                                                     |
|---------------------------|----------------------------------------------------------------------------------------------------------------------------------------------------------------------------------|
| Processor                 | High Performance Embedded Microprocessor                                                                                                                                         |
| Operating System          | Embedded Linux                                                                                                                                                                   |
| System Resources          | Pentaplex Functions: live, Recording, Playback, Backup & Remote access                                                                                                           |
| User Interface            | GUI, on-screen menu tips                                                                                                                                                         |
| Control Devices           | Front panel, USB Mouse, Control Keyboard, IR Remote control, Network Keyboard                                                                                                    |
| Video Input               | 4 Ch., BNC, 1.0Vp-p, 75?                                                                                                                                                         |
| Video Output              | 1 Ch. TV Out BNC, 1.0Vp-p, 75?, VGA, HDMI, 5.6-inch color LCD, Max. Res.:1280x1024                                                                                               |
| Video Standard            | PAL: 625 Lines, 50f/s; NTSC: 525 Lines, 60f/s                                                                                                                                    |
| Compression               | Video: H.264, Audio: G.711                                                                                                                                                       |
| Video Resolution          | D1(4CIF) NTSC:704x480, PAL:704x576, CIF NTSC:352x240 PAL:352x288, QCIF NTSC:176x120<br>PAL:176x144                                                                               |
| Video Recording           | CIF/QCIF Pal:1FPS~25FPS, NTSC:1FPS~30FPS, 4CIF PAL:1FPS~6FPS, NTSC:1FPS~7FPS, 1st Ch. Full D1                                                                                    |
| Extra Stream              | QCIF PAL:1FPS~25FPS, NTSC:1FPS~30FPS,                                                                                                                                            |
| Video Display Split       | Full and Multiple Screen Display, 1/4                                                                                                                                            |
| Privacy Masking           | 4 Self defined four sided zones for each camera                                                                                                                                  |
| Camera Adjustment         | Adjust color according to different time period                                                                                                                                  |
| Video Information         | ATM/POS information, Camera title, time, video loss, camera lock, motion detection, recording                                                                                    |
| Audio Input               | 4 Ch. BNC, 200~280mV, 30K?                                                                                                                                                       |
| Bi-directional Talk Input | 1 channel Input, BNC(200-2800mV, 30K ), 1 channel Output, BNC(200-3000mV, 5K )                                                                                                   |
| Audio Output              | 1 Ch. BNC, 200~280mV, 30K?                                                                                                                                                       |
| Motion Detection          | Zones:396 (22*18) detection zones, Sensitivity:1~6 levels (level 6 is highest), Trigger Recording, PTZ movement, tour, alarm, email, matrix output                               |
| Video Loss                | Trigger Recording, PTZ movement, tour, alarm, email, matrix output                                                                                                               |
| Camera Blank              | Trigger Recording, PTZ movement, tour, alarm, email, matrix output                                                                                                               |
| Alarm Input               | 6 Ch. Programmable, ground, manual open/closed, Trigger Recording, PTZ movement, tour, alarm, email, matrix output                                                               |
| Alarm Output              | 3 Ch., 30V DC, 1A, NO/NC, form-C                                                                                                                                                 |
| Hard Disk                 | 4 SATA Ports, 4HDDs, Max 2TB per port, e-SATA Port                                                                                                                               |
| HDD Management            | HDD Hibernation technology, HDD faulty alarm and RAID (Redundancy)                                                                                                               |
| Recording Mode            | Manual, Continuous, Video Detection (including motion detection, camera blank, video loss), Alarm                                                                                |
| Recording Priority        | Manual>Alarm>Video detection>Continuous                                                                                                                                          |
| Search Mode               | Time/date, Alarm, Motion detection & exact search (accurate to second)                                                                                                           |
| Playback                  | All Ch. Simultanious playback, pause, stop, rewind, fast play, slow play, next file, previous file, next camera, previous camera, full screen, repeat, shuffle, backup selection |
| Dogital Zoom              | Selected zone can zoom into full screen during live & playback                                                                                                                   |
| Backup Mode               | Flash disk, USB HDD, USB CD/DVDRW, network download                                                                                                                              |
| Interface Ports           | RJ45 x 1, USB 2.0 x 2, RS232 x 1, RS485 x 1                                                                                                                                      |
| Protocols                 | TCP/IP, UDP, DHCP, DNS, IP Filter, PPPoE, DDNS, FTP, Email, Alarm Server                                                                                                         |
| Remote Operations         | Monitor, PTZ control, playback, system setting, file download, log information                                                                                                   |
| Power Supply              | 220V 50 Hz / 110V 60Hz                                                                                                                                                           |
| Power Consumption         | 22W                                                                                                                                                                              |
| Working Temp              | -10°C~55°C                                                                                                                                                                       |
| Working Humidity          | 10%~90%                                                                                                                                                                          |
| Dimensions                | 200mm×130mm×320mm(W×D×H)                                                                                                                                                         |
| 2                         |                                                                                                                                                                                  |