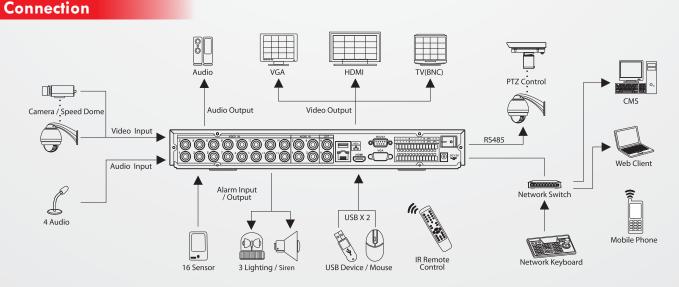

## **Main Features**

- 4 channel ATM specific standalone DVR
- Up to 4 cameras with SXGA(1280×1024) display
- H.264 video compression algorithm ideal
- Each channel at CIF and special channel at D1 recording
- Dual encoding streams supported
- TV(BNC)/VGA/HDMI synchronous video output
- Live, recording, playback, backup & remote access
- 4 channel simultaneous playback
- Smart video detection: MD, camera blank, video loss
- 3D intelligent positioning with PTZ dome
- Easy backup: USB devices, network download

- Alarm triggering screen tips, buzzer, PTZ, e-mail, FTP upload
- Up to 4 SATA HDDs, 1 eSATA, 2 USB2.0
- Built-in web server, multi-DVR client, DMSS & CM

| Specification             | CP-0402HL5-U                                                                                                                                                                     |
|---------------------------|----------------------------------------------------------------------------------------------------------------------------------------------------------------------------------|
| Processor                 | High Performance Embedded Microprocessor                                                                                                                                         |
| Operating System          | Embedded Linux                                                                                                                                                                   |
| System Resources          | Pentaplex Functions: live, Recording, Playback, Backup & Remote access                                                                                                           |
| User Interface            | GUI, on-screen menu tips                                                                                                                                                         |
| Control Devices           | Front panel, USB Mouse, Control Keyboard, IR Remote control, Network Keyboard                                                                                                    |
| Video Input               | 4 Ch., BNC, 1.0Vp-p, 75?                                                                                                                                                         |
| Video Output              | 1 Ch. TV Out BNC, 1.0Vp-p, 75?, VGA, HDMI, 5.6-inch color LCD, Max. Res.:1280x1024                                                                                               |
| Video Standard            | PAL: 625 Lines, 50f/s; NTSC: 525 Lines, 60f/s                                                                                                                                    |
| Compression               | Video: H.264, Audio: G.711                                                                                                                                                       |
| Video Resolution          | D1(4CIF) NTSC:704x480, PAL:704x576, CIF NTSC:352x240 PAL:352x288, QCIF NTSC:176x120<br>PAL:176x144                                                                               |
| Video Recording           | CIF/QCIF Pal:1FPS~25FPS, NTSC:1FPS~30FPS, 4CIF PAL:1FPS~6FPS, NTSC:1FPS~7FPS, 1st Ch. Full D1                                                                                    |
| Extra Stream              | QCIF PAL:1FPS~25FPS, NTSC:1FPS~30FPS,                                                                                                                                            |
| Video Display Split       | Full and Multiple Screen Display, 1/4                                                                                                                                            |
| Privacy Masking           | 4 Self defined four sided zones for each camera                                                                                                                                  |
| Camera Adjustment         | Adjust color according to different time period                                                                                                                                  |
| Video Information         | ATM/POS information, Camera title, time, video loss, camera lock, motion detection, recording                                                                                    |
| Audio Input               | 4 Ch. BNC, 200~280mV, 30K?                                                                                                                                                       |
| Bi-directional Talk Input | 1 channel Input, BNC(200-2800mV, 30K ), 1 channel Output, BNC(200-3000mV, 5K )                                                                                                   |
| Audio Output              | 1 Ch. BNC, 200~280mV, 30K?                                                                                                                                                       |
| Motion Detection          | Zones:396 (22*18) detection zones, Sensitivity:1~6 levels (level 6 is highest), Trigger Recording, PTZ movement, tour, alarm, email, matrix output                               |
| Video Loss                | Trigger Recording, PTZ movement, tour, alarm, email, matrix output                                                                                                               |
| Camera Blank              | Trigger Recording, PTZ movement, tour, alarm, email, matrix output                                                                                                               |
| Alarm Input               | 6 Ch. Programmable, ground, manual open/closed, Trigger Recording, PTZ movement, tour, alarm, email, matrix output                                                               |
| Alarm Output              | 3 Ch., 30V DC, 1A, NO/NC, form-C                                                                                                                                                 |
| Hard Disk                 | 4 SATA Ports, 4HDDs, Max 2TB per port, e-SATA Port                                                                                                                               |
| HDD Management            | HDD Hibernation technology, HDD faulty alarm and RAID (Redundancy)                                                                                                               |
| Recording Mode            | Manual, Continuous, Video Detection (including motion detection, camera blank, video loss), Alarm                                                                                |
| Recording Priority        | Manual>Alarm>Video detection>Continuous                                                                                                                                          |
| Search Mode               | Time/date, Alarm, Motion detection & exact search (accurate to second)                                                                                                           |
| Playback                  | All Ch. Simultanious playback, pause, stop, rewind, fast play, slow play, next file, previous file, next camera, previous camera, full screen, repeat, shuffle, backup selection |
| Dogital Zoom              | Selected zone can zoom into full screen during live & playback                                                                                                                   |
| Backup Mode               | Flash disk, USB HDD, USB CD/DVDRW, network download                                                                                                                              |
| Interface Ports           | RJ45 x 1, USB 2.0 x 2, RS232 x 1, RS485 x 1                                                                                                                                      |
| Protocols                 | TCP/IP, UDP, DHCP, DNS, IP Filter, PPPoE, DDNS, FTP, Email, Alarm Server                                                                                                         |
| Remote Operations         | Monitor, PTZ control, playback, system setting, file download, log information                                                                                                   |
| Power Supply              | 220V 50 Hz / 110V 60Hz                                                                                                                                                           |
| Power Consumption         | 22W                                                                                                                                                                              |
| Working Temp              | -10°C~55°C                                                                                                                                                                       |
| Working Humidity          | 10%~90%                                                                                                                                                                          |
| Dimensions                | 200mm×130mm×320mm(W×D×H)                                                                                                                                                         |
| 2                         |                                                                                                                                                                                  |