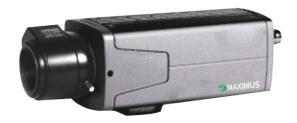

## MC23SF-G

## High Resolution Flickerless Box camera

## Key Features

- □ 1/3" Digital Image Sensor
- 520 TVL High Resolution Camera
- □ 0.01 lux
- CS Mount Lens
- □ AGC, AWB and BLC

| Feature                 | Specification             |
|-------------------------|---------------------------|
| Image Sensor            | 1/3" Digital Image Sensor |
| Pixels                  | PAL:720 (H) *567 (V)      |
| Resolution              | 520 TVL                   |
| Min. Illumination       | 0.01 lux                  |
| S/N Ratio               | more than 50dB            |
| Electronic Shutter      | 1/60-1/100,000sec         |
| Flickerless Mode        | Electrical                |
| Lens                    | CS Mount Lens             |
| Gamma Correction        | 0.45                      |
| White Balance (AWB)     | Auto                      |
| Gain Control (AGC)      | Auto                      |
| Back Light Compensation | Auto                      |
| Sync                    | Internal                  |
| Power Supply            | DC12V                     |
| Power Consumption       | DC12V,150mA               |
| Weight                  | 250 gms                   |
| Operating Temperature   | -10~ +50□ RH95% Max       |